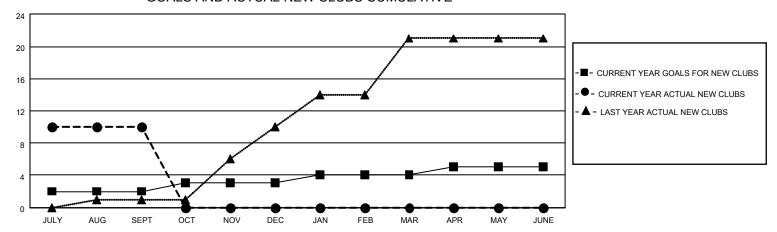

## GOALS AND ACTUAL NEW CLUBS CUMULATIVE

## MONTHLY MEMBERSHIP PROGRESS REPORT

LOCATION INDIA District 321B1 Results as of: 9/30/2021

| Clubs                 |               |           |               | Members               |                        |                         |                                                    |
|-----------------------|---------------|-----------|---------------|-----------------------|------------------------|-------------------------|----------------------------------------------------|
| RESULTS FOR 2021-2022 |               |           |               | RESULTS FOR 2021-2022 |                        |                         |                                                    |
| QUARTER               | NEW CLUB GOAL | NEW CLUBS | DROPPED CLUBS | QUARTER MEME          | BER GROWTH NET<br>GOAL | MEMBER GROWTH<br>ACTUAL | DROPPED<br>MEMBERS ACTUAL<br>(including transfers) |
| JULY/AUG/SEPT         | 2             | 10        | 6             | JULY/AUG/SEPT         | 10                     | 305                     | 119                                                |
| OCT/NOV/DEC           | 1             | 0         | 0             | OCT/NOV/DEC           | 10                     | 0                       | 0                                                  |
| JAN/FEB/MAR           | 1             | 0         | 0             | JAN/FEB/MAR           | 10                     | 0                       | 0                                                  |
| APR/MAY/JUNE          | 1             | 0         | 0             | APR/MAY/JUNE          | 10                     | 0                       | 0                                                  |