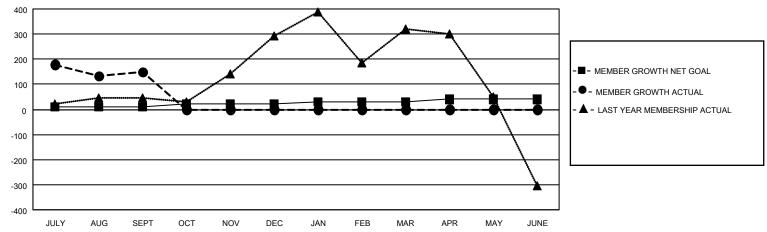

## GOALS AND ACTUAL MEMBERS CUMULATIVE

| DROPPED CLUBS: 6 |     | 35 CLUBS OF 116 ADDED 1 OR<br>MORE NEW MEMBERS | GENDER DISTRIBUTION                   |                |  |
|------------------|-----|------------------------------------------------|---------------------------------------|----------------|--|
|                  |     | NORE NEW WEINBERS                              | MALE                                  | 1,720 (55.45%) |  |
|                  |     |                                                | FEMALE                                | 1,382 (44.55%) |  |
| DROPPED MEMBERS  |     |                                                | NON BINARY                            | 0 (0.00%)      |  |
| DECEASED         | 2   |                                                | PREFER NOT TO ANSWER                  | 0 (0.00%)      |  |
| CLUB CANCELLED   | 57  | CLICK HERE FOR CUMULATIVE                      | TOTAL FAMILY UNIT MEMBERS             | 2,196          |  |
| OTHER            | 60  | MEMBERSHIP DATA                                |                                       |                |  |
| TOTAL            | 119 |                                                | FAMILY MEMBERS PAYING HALF DUES 1,257 |                |  |
|                  |     |                                                |                                       |                |  |

## MONTHLY MEMBERSHIP PROGRESS REPORT

LOCATION INDIA District 321B1 Results as of: 9/30/2021

| Clubs                 |               |           |               | Members               |                        |                         |                                                    |
|-----------------------|---------------|-----------|---------------|-----------------------|------------------------|-------------------------|----------------------------------------------------|
| RESULTS FOR 2021-2022 |               |           |               | RESULTS FOR 2021-2022 |                        |                         |                                                    |
| QUARTER               | NEW CLUB GOAL | NEW CLUBS | DROPPED CLUBS | QUARTER MEME          | BER GROWTH NET<br>GOAL | MEMBER GROWTH<br>ACTUAL | DROPPED<br>MEMBERS ACTUAL<br>(including transfers) |
| JULY/AUG/SEPT         | 2             | 10        | 6             | JULY/AUG/SEPT         | 10                     | 305                     | 119                                                |
| OCT/NOV/DEC           | 1             | 0         | 0             | OCT/NOV/DEC           | 10                     | 0                       | 0                                                  |
| JAN/FEB/MAR           | 1             | 0         | 0             | JAN/FEB/MAR           | 10                     | 0                       | 0                                                  |
| APR/MAY/JUNE          | 1             | 0         | 0             | APR/MAY/JUNE          | 10                     | 0                       | 0                                                  |